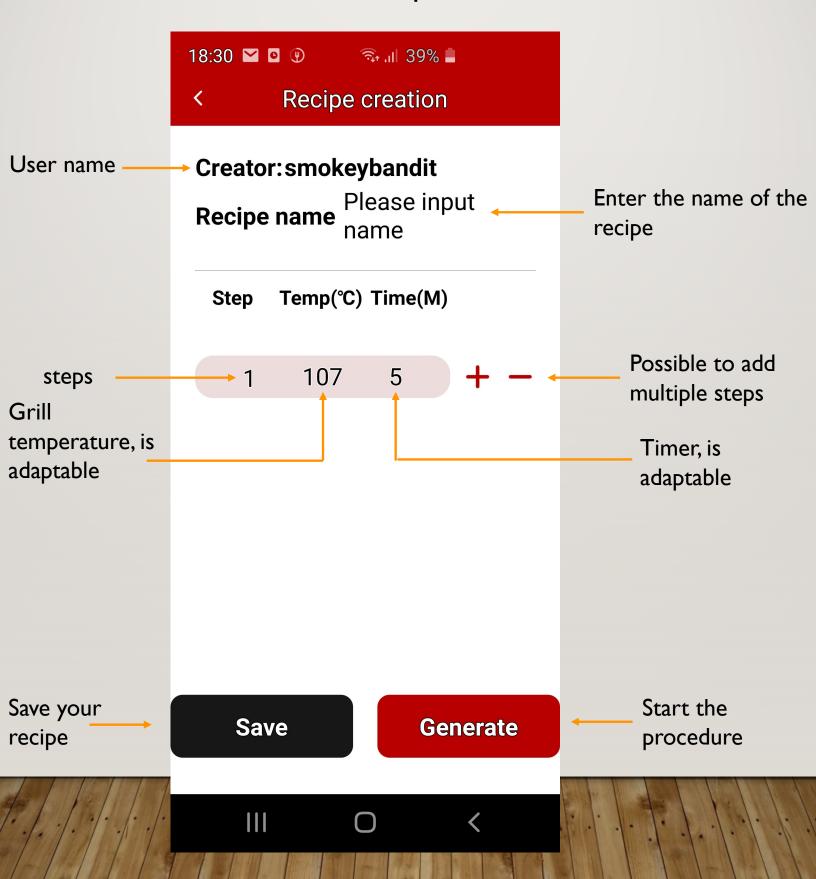

tep 4 Search new Grill:

 Click the button at the upper right of the page to search for a new grill;

#### Notes:

- I. 2.4G WIFI available;
- 2. Device is connected to WIFI;
- 3. Bluetooth is switched on;
- 4. Move your device as close to the controller as possible;



Step 4 Search new Grill:

2. Grill series number will be shown next to the Grill;

3. Click "Connect" to connect with the router, which is connected to your device;



Step 4 Connecting with the Grill:4. Fill in your password

#### Notes:

 SSID will automatically connect with your device if it is connected to the WIFI

Step 4 Connecting with the Grill:5. List of grill devices6. Click on the grill emblem

Step 4 Connecting with the grill:7. Main control panel is loading



#### **Recipe Settings:**



Create a new recipe:



#### Setup Setting: