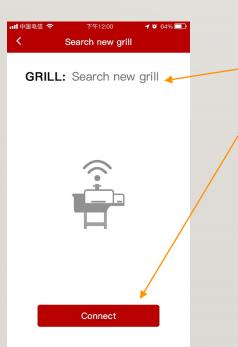

#### Notes:

- I. 2.4G WIFI available;
- 2. Device is connected to WIFI;
- 3. Bluetooth is switched on;
- 4. Move your device as close to the controller as possible;

Step 4 Search new Grill:

2. Grill series number will be shown next to the Grill;

3. Click "Connect" to connect with the router, which is connected to your device;

Step 4 Connecting with the Grill:4. Fill in your password