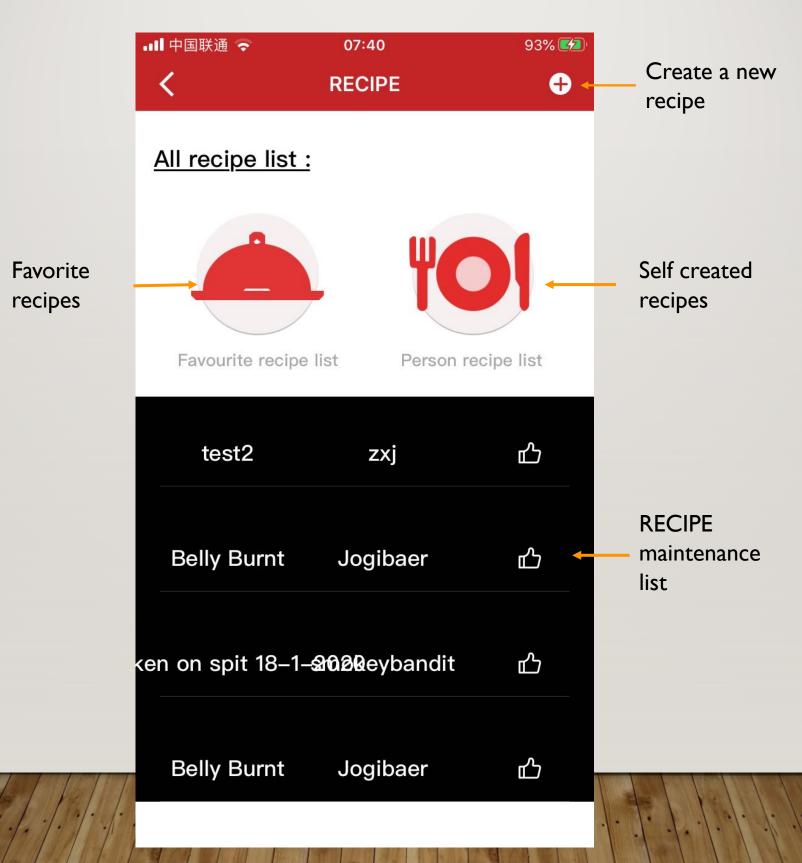

:

\* Is obligated;



Step 4 Search new Grill:

 Click the button at the upper right of the page to search for a new grill;

#### Notes:

- I. 2.4G WIFI available;
- 2. Device is connected to WIFI;
- 3. Bluetooth is switched on;
- 4. Move your device as close to the controller as possible;



Step 4 Search new Grill:

2. Grill series number will be shown next to the Grill;

3. Click "Connect" to connect with the router, which is connected to your device;



Step 4 Connecting with the Grill:4. Fill in your password

#### Notes:

 SSID will automatically connect with your device if it is connected to the WIFI

Step 4 Connecting with the Grill:5. List of grill devices6. Click on the grill emblem

Step 4 Connecting with the grill:7. Main control panel is loading



#### **Recipe Settings:**



Create a new recipe:



#### Setup Setting: