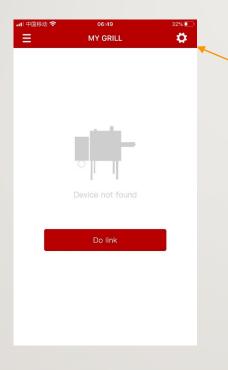

#### Step 3.1 Register process:

- I. Account name;
- 2. Password;
- 3. Phone number;
- 4. Email address;
- 5. Home address;

Press "Submit"

Note:

\* Is obligated;

Step 4 Search new Grill:

 Click the button at the upper right of the page to search for a new grill;