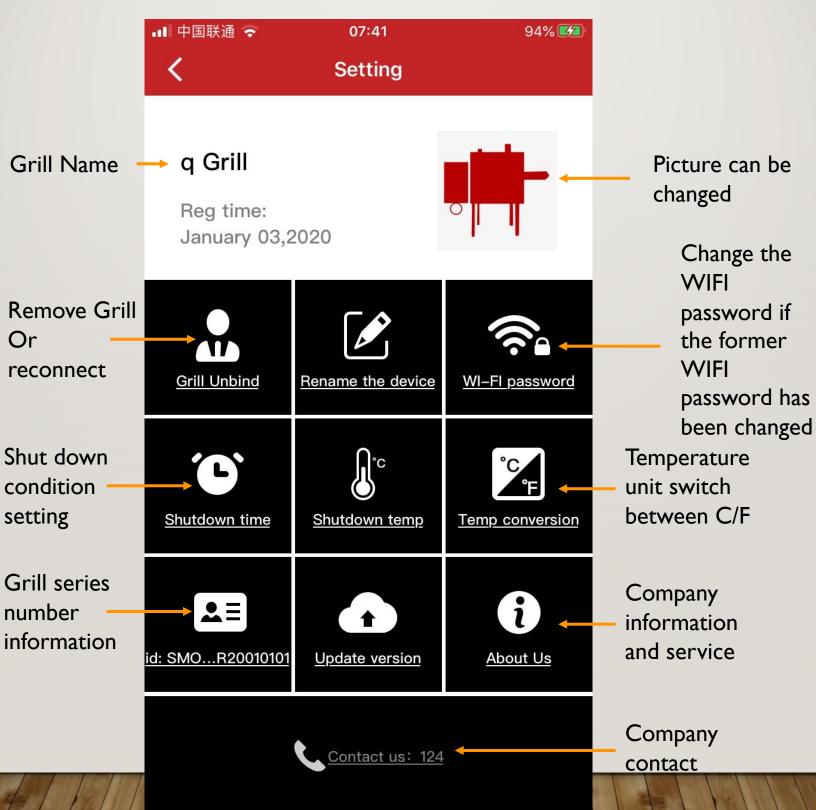

Click the button at the upper right of the page to search for a new grill;

#### Notes:

- I. 2.4G WIFI available;
- 2. Device is connected to WIFI;
- 3. Bluetooth is switched on;
- 4. Move your device as close to the controller as possible;



Step 4 Search new Grill:

2. Grill series number will be shown next to the Grill;

3. Click "Connect" to connect with the router, which is connected to your device;



Step 4 Connecting with the Grill:4. Fill in your password

#### Notes:

 SSID will automatically connect with your device if it is connected to the WIFI

Step 4 Connecting with the Grill:5. List of grill devices6. Click on the grill emblem

Step 4 Connecting with the grill:7. Main control panel is loading



#### **Recipe Settings:**



Create a new recipe:



#### Setup Setting: