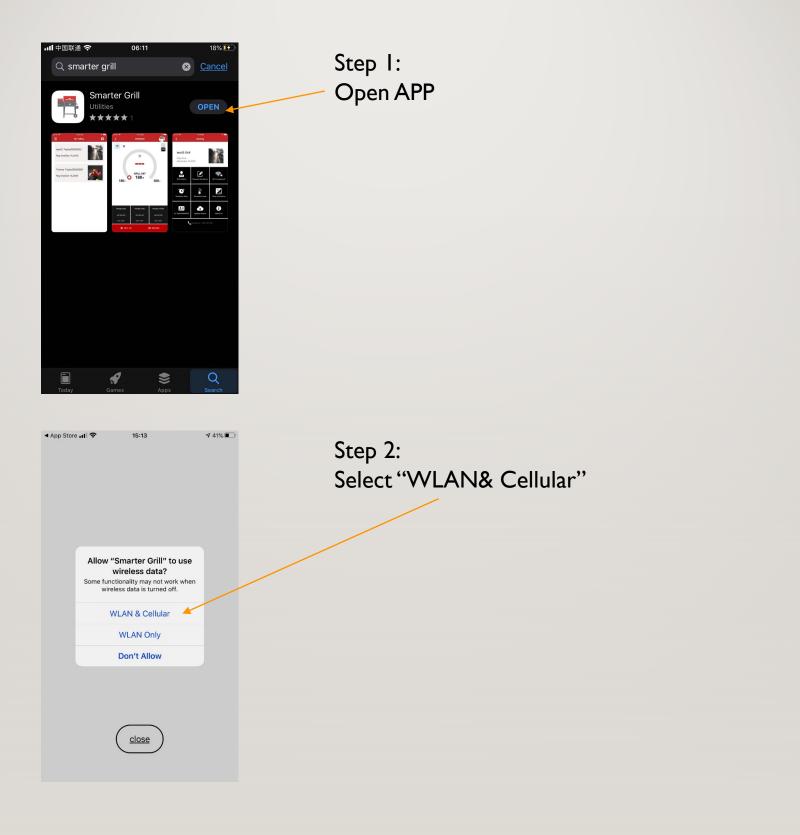

#### Android APP:

http://47.100.254.34/gril I/SmarterGrill20200121. apk

OR

Apple APP:

App Store-> Search-> Type in "Smarter Grill" -> Smarter Grill

**Prerequisites:** 

Apple device: Iphone 6S above with IOS 13; Android device: available for all versions