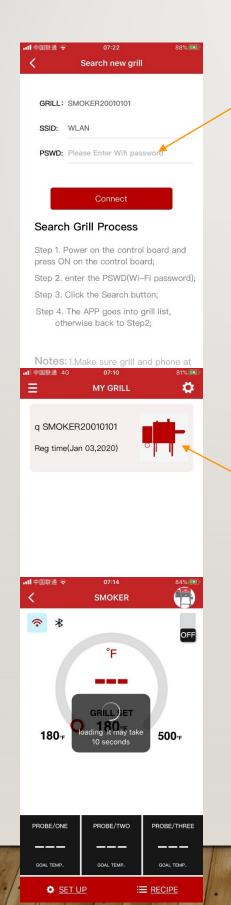

#### Notes:

- I. 2.4G WIFI available;
- 2. Device is connected to WIFI;
- 3. Bluetooth is switched on;
- 4. Move your device as close to the controller as possible;

Step 4 Search new Grill:

2. Grill series number will be shown next to the Grill;

3. Click "Connect" to connect with the router, which is connected to your device;

Step 4 Connecting with the Grill:4. Fill in your password

#### Notes:

 SSID will automatically connect with your device if it is connected to the WIFI

Step 4 Connecting with the Grill:5. List of grill devices6. Click on the grill emblem

Step 4 Connecting with the grill:7. Main control panel is loading