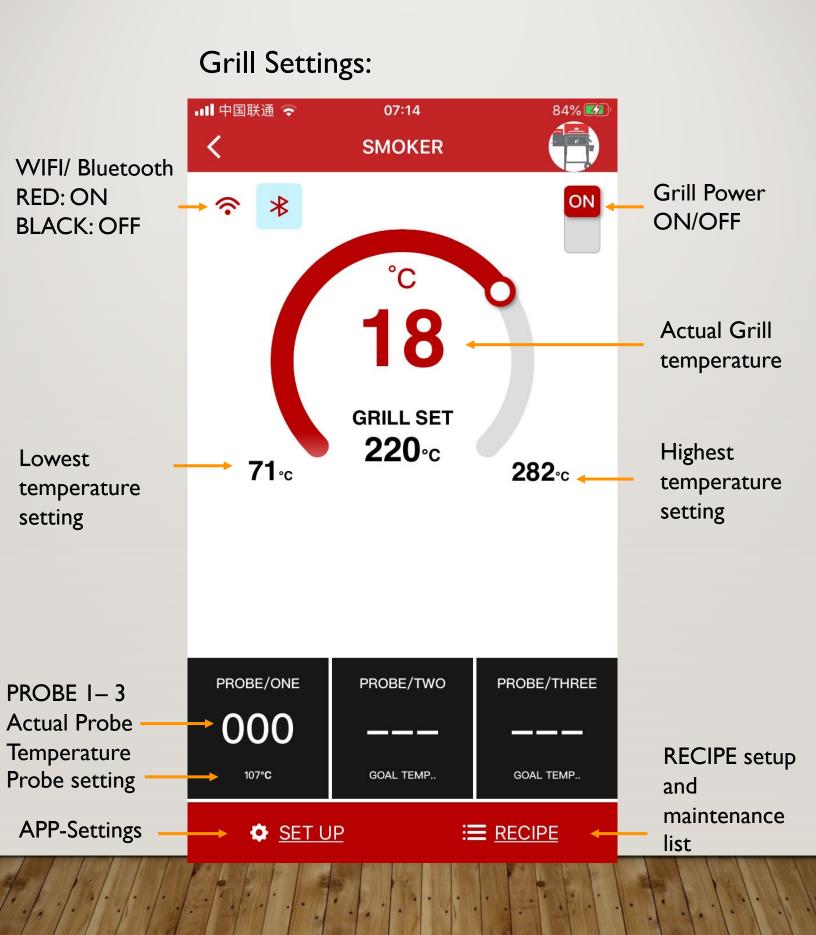

ddress;

Press "Submit"

Note:

\* Is obligated;



Step 4 Search new Grill:

 Click the button at the upper right of the page to search for a new grill;

#### Notes:

- I. 2.4G WIFI available;
- 2. Device is connected to WIFI;
- 3. Bluetooth is switched on;
- 4. Move your device as close to the controller as possible;



Step 4 Search new Grill:

2. Grill series number will be shown next to the Grill;

3. Click "Connect" to connect with the router, which is connected to your device;



Step 4 Connecting with the Grill:4. Fill in your password

#### Notes:

 SSID will automatically connect with your device if it is connected to the WIFI

Step 4 Connecting with the Grill:5. List of grill devices6. Click on the grill emblem

Step 4 Connecting with the grill:7. Main control panel is loading



#### **Recipe Settings:**



Create a new recipe:



#### Setup Setting: