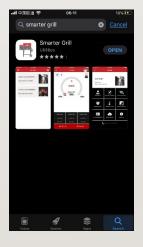

#### Android APP:

http://47.100.254.34/gril I/SmarterGrill20200121. apk

OR

Apple APP:

App Store-> Search-> Type in "Smarter Grill" -> Smarter Grill

**Prerequisites:** 

Apple device: Iphone 6S above with IOS 13; Android device: available for all versions